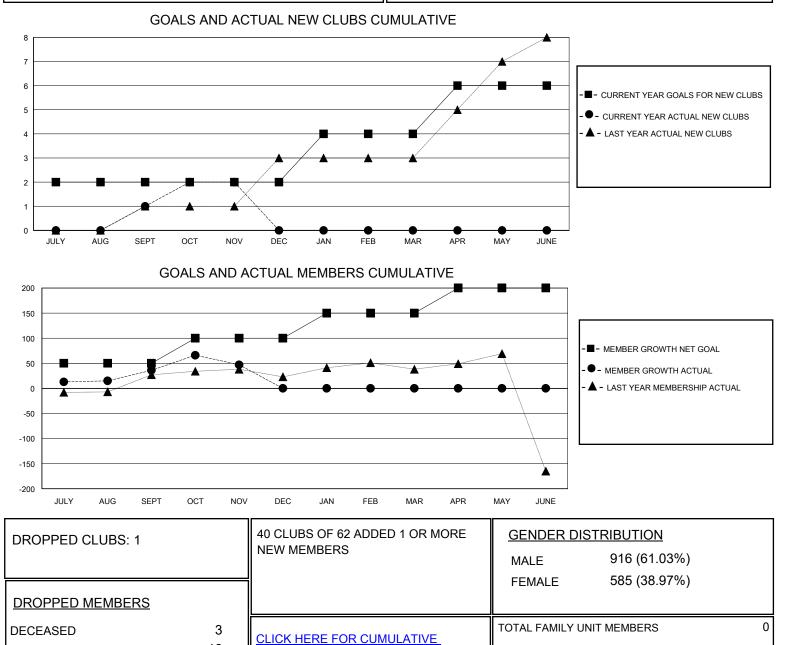

## MONTHLY MEMBERSHIP PROGRESS REPORT

District 404 B4

Results as of: 11/30/2024

| GMT:                  |               |           |               |                       |                        |                         | GMT CA                                             |
|-----------------------|---------------|-----------|---------------|-----------------------|------------------------|-------------------------|----------------------------------------------------|
| Clubs                 |               |           |               | Members               |                        |                         |                                                    |
| RESULTS FOR 2024-2025 |               |           |               | RESULTS FOR 2024-2025 |                        |                         |                                                    |
| QUARTER               | NEW CLUB GOAL | NEW CLUBS | DROPPED CLUBS | QUARTER               | BER GROWTH NET<br>GOAL | MEMBER GROWTH<br>ACTUAL | DROPPED<br>MEMBERS ACTUAL<br>(including transfers) |
| JULY/AUG/SEPT         | 2             | 1         | 1             | JULY/AUG/SEPT         | 50                     | 114                     | 64                                                 |
| OCT/NOV/DEC           | 0             | 1         | 0             | OCT/NOV/DEC           | 50                     | 89                      | 77                                                 |
| JAN/FEB/MAR           | 2             | 0         | 0             | JAN/FEB/MAR           | 50                     | 0                       | 0                                                  |
| APR/MAY/JUNE          | 2             | 0         | 0             | APR/MAY/JUNE          | 50                     | 0                       | 0                                                  |